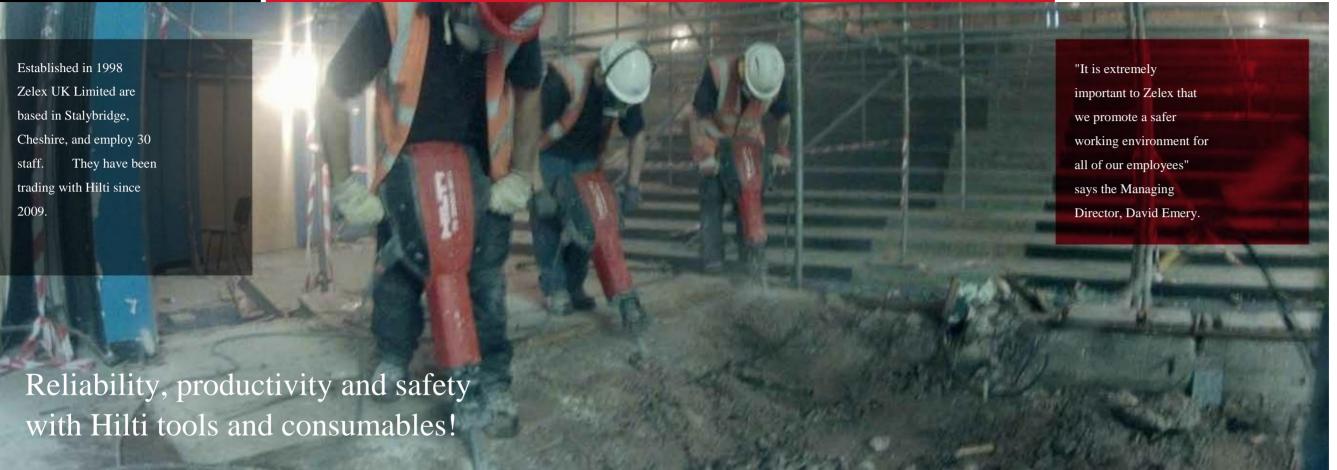

### Productivity

Zelex were working at a large department store breaking up screed which was 75-100 mm deep. The tools they were using were not doing the job efficiently and they kept breaking down, which slowed the job down dramatically. Dave discussed the

application and recommended the Hilti TE 3000-AVR electric breaker, a lighter tool with lower vibration. He offered to lend them the tool, as he was confident that this would address the issues. They used it overnight and it proved so successful that they immediately placed an order. The TE 3000-AVR breaker, together with the services Hilti offer, proved invaluable to Zelex. Productivity increased dramatically as they were able to work longer with less fatigue. Thanks to Hilti's AVR (Active Vibration Reduction) innovation, coupled with power, they were able to complete a twelve hour job in nine hours or less, using one Hilti TE 3000-AVR breaker, instead of two competitor tools! The Hilti TE 3000-AVR was featured in the July

#### Main Picture:

Zelex employees breaking out a reinforced concrete floor using the Hilti TE 3000-AVR

Zelex tested the entire market of medium and large breakers and found that Hilti offers the best products in terms of performance, reliability, safety and service.